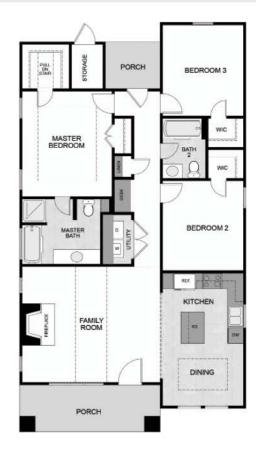

## The Ashfield II

Montevallo Park · Irondale, Alabama

#### **Home Information**

Base Price: \$199,772

1,266 Square Feet (not incl. garage)

3 Bedrooms

2 Bathrooms

1-Story

2-Car Garage