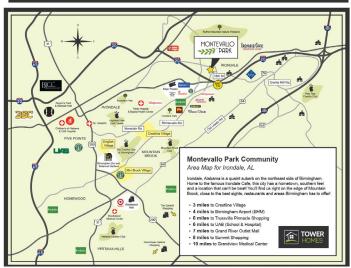

### **Driving Directions**

2800 Montevallo Park Rd, Irondale, AL 35210

From downtown Birmingham, take I-20E/I-59N toward Atlanta/Gadsden. Keep right at the fork to take I-20E toward Atlanta. From I-20E, take exit 132B for Montevallo Road toward US-78. At the end of the ramp, turn left onto Montevallo Road. In 0.3 miles the neighborhood will be on your left. Turn left onto Montevallo Park Road to enter the community.