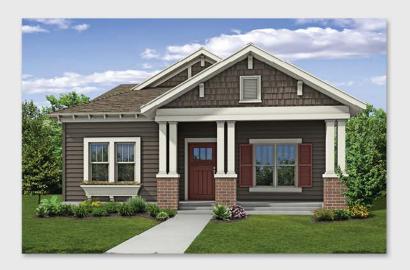

# The Gladstone

Montevallo Park · Irondale, Alabama

### **Home Information**

Base Price: \$184,600

1,268 Square Feet

2 Master Suites

2 Master Baths

1-Story

\*The renderings and floor plans above are artistic concepts.

Details and dimensions may vary, as well as standard and optional features. Such information, including the stated price is subject to change.