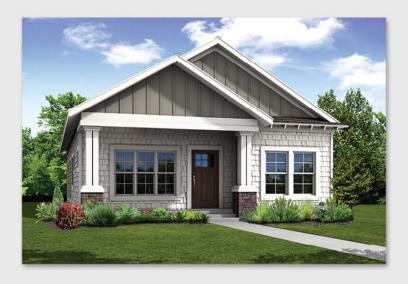

## The Ashfield I

Montevallo Park · Irondale, Alabama

#### **Home Information**

Base Price: \$198,898

1,264 Square Feet (not incl. garage)

3 Bedrooms

2 Bathrooms

1-Story

2-Car Garage

### \*The renderings and floor plans above are artistic concepts.

Details and dimensions may vary, as well as standard and optional features. Such information, including the stated price is subject to change.