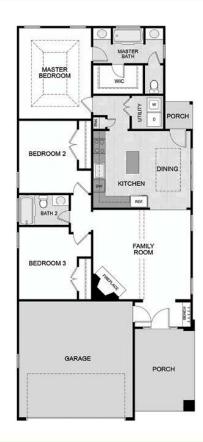

# The Hagood I

Montevallo Park · Irondale, Alabama

#### **Home Information**

Base Price: \$192,135

1,268 Square Feet

3 Bedrooms

2 Bathrooms

1-Story

\*The renderings and floor plans above are artistic concepts.

Details and dimensions may vary, as well as standard and optional features. Such information, including the stated price is subject to change.