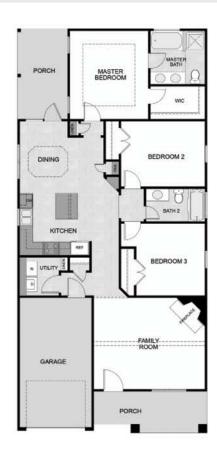

## The Ashfield II

Montevallo Park · Irondale, Alabama

#### **Home Information**

Base Price: \$199,772

1,266 Square Feet (not incl. garage)

3 Bedrooms

2 Bathrooms

1-Story

2-Car Garage