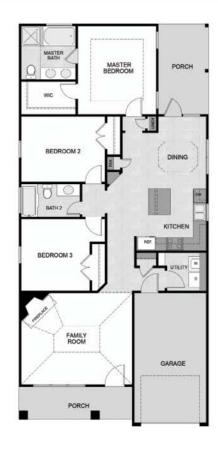

# The Hagood I

Montevallo Park · Irondale, Alabama

#### **Home Information**

Base Price: \$192,135

1,268 Square Feet

3 Bedrooms

2 Bathrooms

1-Story

\*The renderings and floor plans above are artistic concepts.

Details and dimensions may vary, as well as standard and optional features. Such information, including the stated price is subject to change.