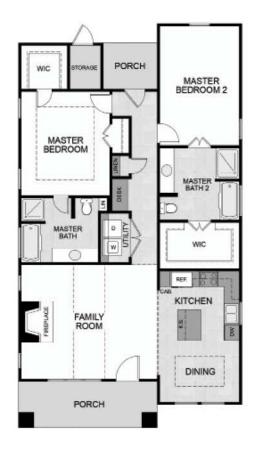

# The Gladstone

Montevallo Park · Irondale, Alabama

### **Home Information**

Base Price: \$184,600

1,268 Square Feet

2 Master Suites

2 Master Baths

1-Story

\*The renderings and floor plans above are artistic concepts.

Details and dimensions may vary, as well as standard and optional features. Such information, including the stated price is subject to change.