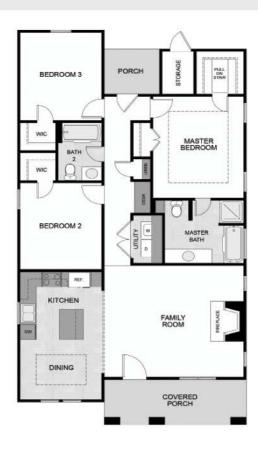

## The Ashfield I

Montevallo Park · Irondale, Alabama

#### **Home Information**

Base Price: \$198,898

1,264 Square Feet (not incl. garage)

3 Bedrooms

2 Bathrooms

1-Story

2-Car Garage