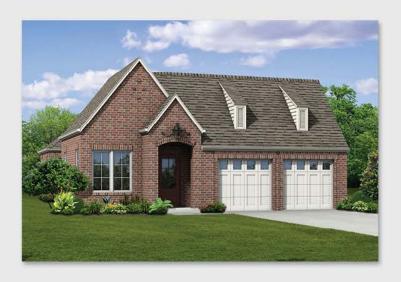

# The Hagood I

Montevallo Park · Irondale, Alabama

#### **Home Information**

Base Price: \$192,135

1,268 Square Feet

3 Bedrooms

2 Bathrooms

1-Story

\*The renderings and floor plans above are artistic concepts.

Details and dimensions may vary, as well as standard and optional features. Such information, including the stated price is subject to change.