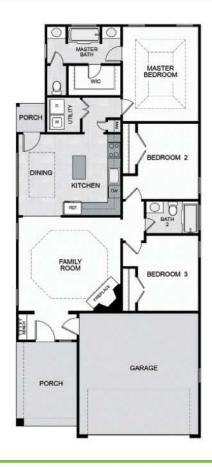

## The Ashfield II

Montevallo Park · Irondale, Alabama

#### **Home Information**

Base Price: \$199,772

1,266 Square Feet (not incl. garage)

3 Bedrooms

2 Bathrooms

1-Story

2-Car Garage