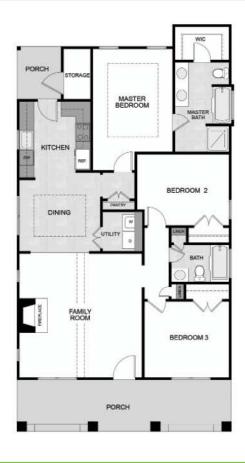

# The Hagood I

Montevallo Park · Irondale, Alabama

#### **Home Information**

Base Price: \$192,135

1,268 Square Feet

3 Bedrooms

2 Bathrooms

1-Story

\*The renderings and floor plans above are artistic concepts.

Details and dimensions may vary, as well as standard and optional features. Such information, including the stated price is subject to change.