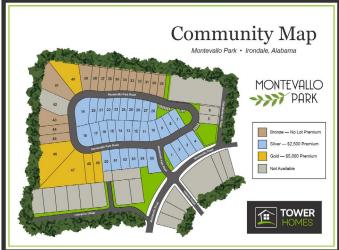

### Welcome to Montevallo Park, Irondale, AL

Welcome to Montevallo Park in Irondale, where superior craftsmanship meets convenience! You can afford luxury and still be close to your favorite things! Located minutes from anything you might need, our neighborhood is a quiet getaway of impressive homes starting in the 170's! Follow the well-known Montevallo Road through Mountain Brook to find us nestled on the edge of Irondale. You'll find open floor plans, hardwood floors, designer kitchens and characteristics of 1920's craftsman bungalows!

Montevallo Park will remind you of the timeless charm and styles seen in Crestwood, Homewood and Birmingham's "Diaper Row." You will love the unique beauty found here—no two homes will be the same. The architectural design throughout the community includes an assortment of porches, gables, siding materials, and unique rooflines. Many people are getting in early so they can pick their plans, colors, and finishes from day 1 of the building process. You can do that too—come design your dream home with Tower Homes!

Call us if you're interested and we can tell you more about Montevallo Park and the BEST homes available in Irondale. We can't wait for you to come see the great options and this perfect location! Not only will you get the best-built home on the market, but also a private community just a few minutes from the heart of Birmingham! It won't take you long to see that a new home at Montevallo Park in Irondale is where you want to be!