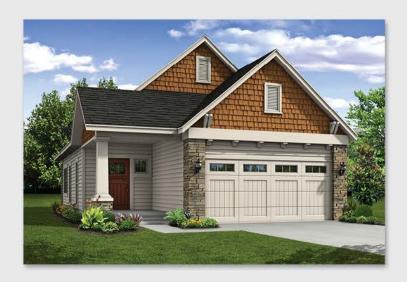

# The Hagood II

Montevallo Park · Irondale, Alabama

### **Home Information**

Base Price: \$179,900

1,268 Square Feet

3 Bedrooms

2 Bathrooms

1-Story

\*The renderings and floor plans above are artistic concepts.

Details and dimensions may vary, as well as standard and optional features. Such information, including the stated price is subject to change.