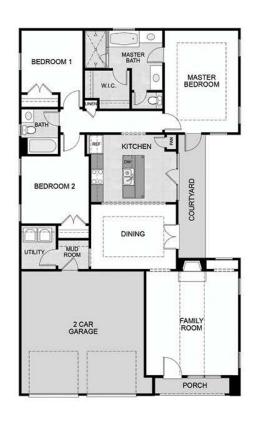

## The Ashfield I

Montevallo Park · Irondale, Alabama

#### **Home Information**

Base Price: \$198,898

1,264 Square Feet (not incl. garage)

3 Bedrooms

2 Bathrooms

1-Story

2-Car Garage

### \*The renderings and floor plans above are artistic concepts.

Details and dimensions may vary, as well as standard and optional features. Such information, including the stated price is subject to change.