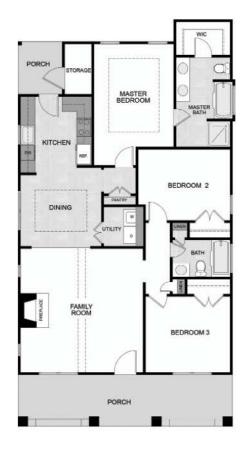

## The Ashfield I

Montevallo Park · Irondale, Alabama

#### **Home Information**

Base Price: \$198,898

1,264 Square Feet (not incl. garage)

3 Bedrooms

2 Bathrooms

1-Story

2-Car Garage

### \*The renderings and floor plans above are artistic concepts.

Details and dimensions may vary, as well as standard and optional features. Such information, including the stated price is subject to change.