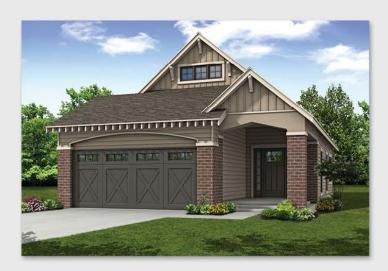

# The Hagood I

Montevallo Park · Irondale, Alabama

#### **Home Information**

Base Price: \$192,135

1,268 Square Feet

3 Bedrooms

2 Bathrooms

1-Story

\*The renderings and floor plans above are artistic concepts.

Details and dimensions may vary, as well as standard and optional features. Such information, including the stated price is subject to change.