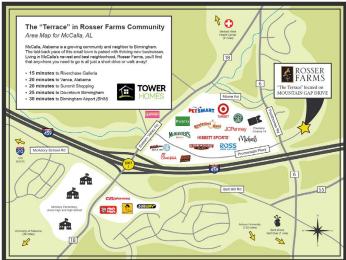

### **Driving Directions, "The Terrace" in Rosser Farms** 4881 Mountain Gap Drive, Bessemer, AL 35022

From downtown Birmingham, take I-20W/I-59S toward Tuscaloosa. Take exit 106 for I-459N toward Montgomery/Atlanta. Continue onto I-459N for 1.3 miles. Take exit 1 toward Bessemer/McCalla. At the exit, use the left 2 lanes to turn left onto Eastern Valley Road. Turn right onto Promenade Parkway. At the traffic circle, take the 1st exit to stay on Promenade Pkwy. In 0.3 miles, continue across Pocahontas road onto Ridgeline Drive to enter the community. The Rosser Farms model home will be on your right.