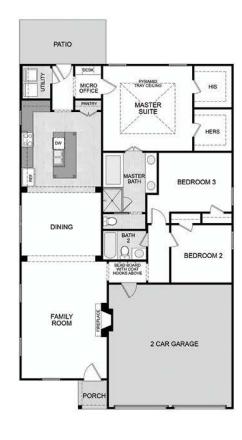

## The Ashfield II

Rosser Farms · McCalla, Alabama

#### **Home Information**

Base Price: \$192,900

1,802 Square Feet (incl. garage)

3 Bedrooms

2 Bathrooms

1-Story

2-Car Garage

### \*The renderings and floor plans above are artistic concepts.

Details and dimensions may vary, as well as standard and optional features. Such information, including the stated price is subject to change.