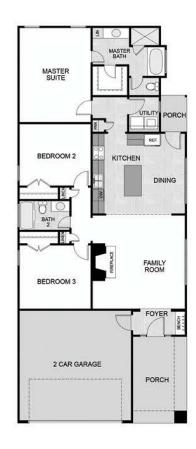

## The Bradford

Rosser Farms . McCalla, Alabama

#### **Home Information**

Base Price: \$212,900

2,139 Square Feet (incl. garage)

3 Bedrooms

2 Bathrooms

1-Story

2-Car Garage

### \*The renderings and floor plans above are artistic concepts.

Details and dimensions may vary, as well as standard and optional features. Such information, including the stated price is subject to change.