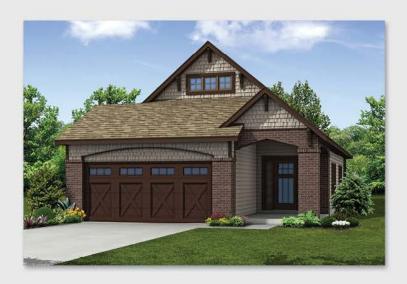

## The Bradford

Rosser Farms . McCalla, Alabama

#### **Home Information**

Base Price: \$212,900

2,139 Square Feet (incl. garage)

3 Bedrooms

2 Bathrooms

1-Story

2-Car Garage

### \*The renderings and floor plans above are artistic concepts.

Details and dimensions may vary, as well as standard and optional features. Such information, including the stated price is subject to change.