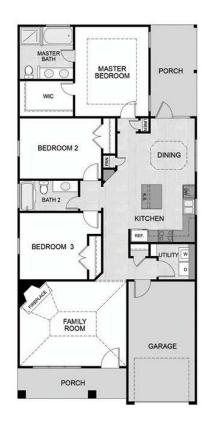

## The Bradford

Rosser Farms . McCalla, Alabama

#### **Home Information**

Base Price: \$212,900

2,139 Square Feet (incl. garage)

3 Bedrooms

2 Bathrooms

1-Story

2-Car Garage

### \*The renderings and floor plans above are artistic concepts.

Details and dimensions may vary, as well as standard and optional features. Such information, including the stated price is subject to change.