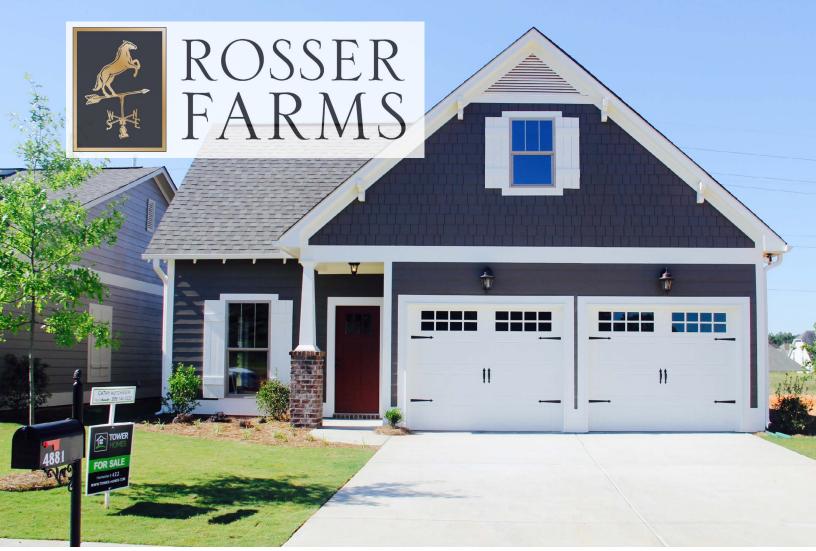

# "The Terrace" in Rosser Farms by Tower Homes, located on Mountain Gap Drive, McCalla

If you're looking for a new home in metro Birmingham, then you have to see our BEST homes at Rosser Farms in McCalla/ Bessemer's popular new neighborhood. We have designer homes at a price you won't find anywhere else! This beautiful community is located just over the hill from the Colonial Promenade Mall, south of downtown Birmingham. With nearby shopping, restaurants, and I-459 just around the corner, this pocket of designer homes from local builder Price Hightower is a hidden treasure full of quality! Look for the part of Rosser Farms called "The Terrace" by Tower Homes. Our beautifully furnished model home is located on Mountain Gap Drive.

### Find The BEST built Homes on Mountain Gap Drive...

### **Driving Directions, "The Terrace" in Rosser Farms** 4881 Mountain Gap Drive, Bessemer, AL 35022

From downtown Birmingham, take I-20W/I-59S toward Tuscaloosa. Take exit 106 for I-459N toward Montgomery/Atlanta. Continue onto I-459N for 1.3 miles. Take exit 1 toward Bessemer/McCalla. At the exit, use the left 2 lanes to turn left onto Eastern Valley Road. Turn right onto Promenade Parkway. At the traffic circle, take the 1st exit to stay on Promenade Pkwy. In 0.3 miles, continue across Pocahontas road onto Ridgeline Drive to enter the community. The Rosser Farms model home will be on your right.