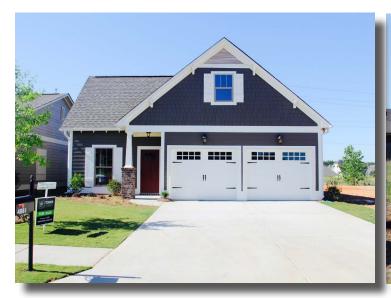

vary, as well as standard and optional features. Such information, including the stated price is subject to change.





Freida Zamiatala, 205.516.2297 Cathy Hutchinson, 205.746.0220

www.Tower-Homes.com

## The Wildwood

Rosser Farms · McCalla, Alabama



#### **Home Information**

Base Price: \$169,900

1,640 Square Feet (incl. garage)

3 Bedrooms

2 Bathrooms

1-Story

1-Car Garage



### \*The renderings and floor plans above are artistic concepts.

Details and dimensions may vary, as well as standard and optional features. Such information, including the stated price is subject to change.





Freida Zamiatala, 205.516.2297 Cathy Hutchinson, 205.746.0220

www.Tower-Homes.com

### "The Terrace" in Rosser Farms - Photography













### "The Terrace" in Rosser Farms - Photography













### Find The BEST built Homes on Mountain Gap Drive...



### Visit our model home today and meet our Agents







### **Driving Directions, "The Terrace" in Rosser Farms** 4881 Mountain Gap Drive, Bessemer, AL 35022

From downtown Birmingham, take I-20W/I-59S toward Tuscaloosa. Take exit 106 for I-459N toward Montgomery/Atlanta. Continue onto I-459N for 1.3 miles. Take exit 1 toward Bessemer/McCalla. At the exit, use the left 2 lanes to turn left onto Eastern Valley Road. Turn right onto Promenade Parkway. At the traffic circle, take the 1st exit to stay on Promenade Pkwy. In 0.3 miles, continue across Pocahontas road onto Ridgeline Drive to enter the community. The Rosser Farms model home will be on your right.



Freida Zamiatala
AGENT
205.516.2297
fzamiatala@realtysouth.co