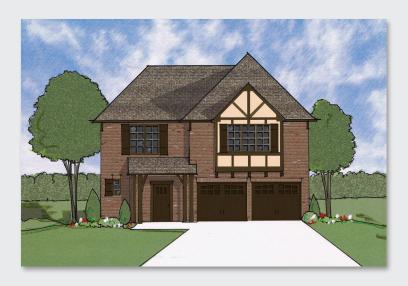

## The Barrett II

Brooke's Crossing . Trussville, Alabama

## **Home Information**

Base Price: \$234,900

2,353 Square Feet (incl. garage)

3 Bedrooms

2.5 Bathrooms

2-Stories

2-Car Garage

(bonus room & bath available)