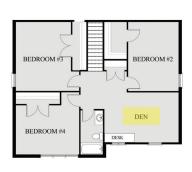

## **Home Information**

Base Price: \$252,900 2,799 Square Feet (incl. garage) 4 Bedrooms 2.5 Bathrooms 2-Stories 2-Car Garage (5th bedroom & bath available)

**First Floor** 

A Tower Homes Community

Second Floor (Option 1)

Second Floor (Option 2)

Sandy Reeves, 205.365.3298 Matthew Calhoun, 205.222.5874

www.Tower-Homes.com