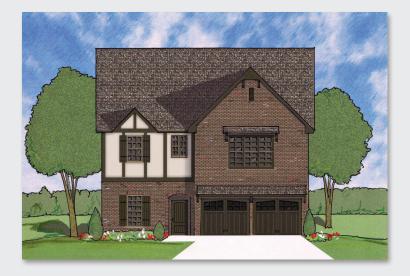

## The Burgess I

Brooke's Crossing • Trussville, Alabama

## **Home Information**

Base Price: \$252,900 2,799 Square Feet (incl. garage) 4 Bedrooms 2.5 Bathrooms 2-Stories 2-Car Garage (5th bedroom & bath available)

**First Floor** 

A Tower Homes Community

Second Floor (Option 1)