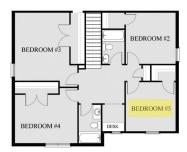

## **Home Information**

Base Price: \$252,900 2,799 Square Feet (incl. garage) 4 Bedrooms 2.5 Bathrooms 2-Stories 2-Car Garage (5th bedroom & bath available)

**First Floor** 

A Tower Homes Community

Second Floor (Option 1)

Second Floor (Option 2)

Sandy Reeves, 205.365.3298 Matthew Calhoun, 205.222.5874

www.Tower-Homes.com