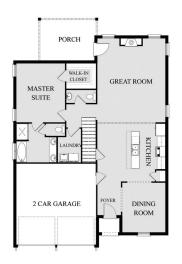

## **Home Information**

Base Price: \$252,900 2,799 Square Feet (incl. garage) 4 Bedrooms 2.5 Bathrooms 2-Stories 2-Car Garage (5th bedroom & bath available)

**First Floor** 

A Tower Homes Community

Second Floor (Option 1)

\*The renderings and floor plans above are artistic concepts.

Details and deminsions may vary, as well as standard and optional

features. Such information, including

the stated price is subject to change.