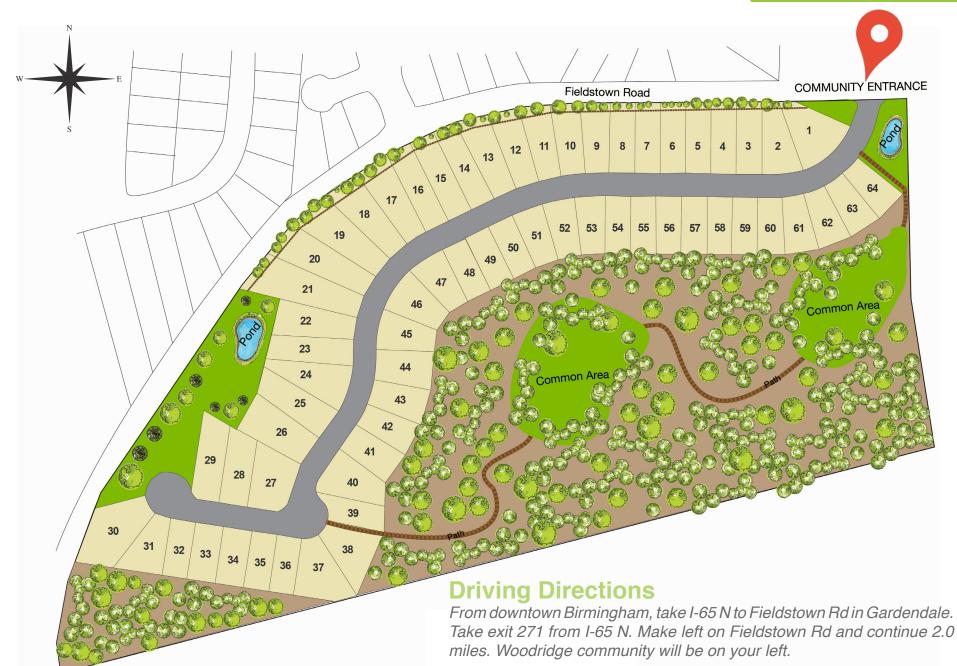

Woodridge will feature 64 single family, brick homes from our Classic Collection. The traditional neighborhood, with the latest architectural and designer style homes, will be nestled in a wooded setting. Residents will be surrounded by nature trails which can serve as a scenic pathway to grassy areas for weekend picnics.

## What to expect?

64 homes

Woodridge neighborhood will feature 64 single family homes from our Classic Collection

You can customize one of our popular floor plans in our State of The Art Design Studio

Mulitiple Floor Plans

Community Features Woodridge community will feature hiking trails with scenic overlook, street lights, and sidewalk to encourage an active community lifestyle