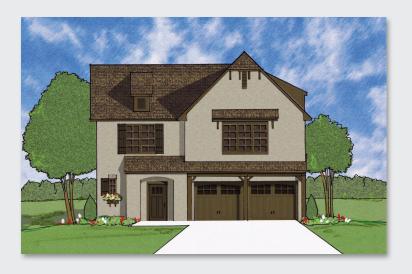

## The Barrett I

Brooke's Crossing . Trussville, Alabama

## **Home Information**

Base Price: \$234,900

2,345 Square Feet (incl. garage)

3 Bedrooms

2.5 Bathrooms

2-Stories

2-Car Garage

(bonus room & bath available)