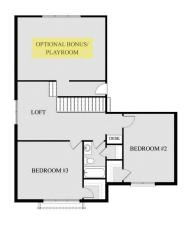

First Floor

Second Floor (Option 1)

Second Floor (Option 2)

**A Tower Homes Community** 

\*The renderings and floor plans above are artistic concepts.

Details and deminsions may vary, as well as standard and optional features. Such information, including the stated price is subject to change.