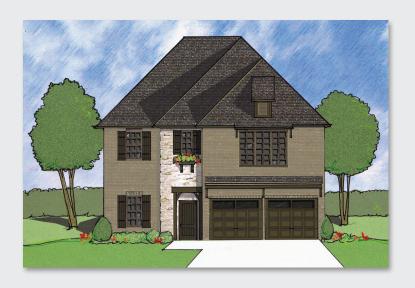

## The Burgess II

Brooke's Crossing . Trussville, Alabama

## **Home Information**

Base Price: \$252,900

2,813 Square Feet (incl. garage)

4 Bedrooms

2.5 Bathrooms

2-Stories

2-Car Garage

(5th bedroom & bath available)