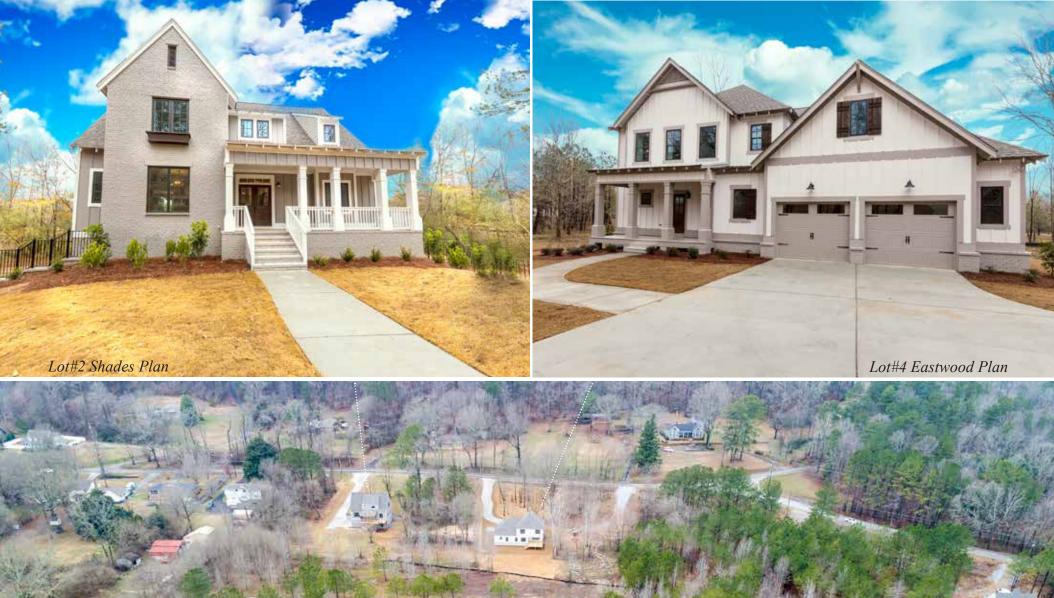

Cahaba Farms offers 10 executive homes on estate size lots which back up to Cahaba River. The homes have different floor plans with 3-4 bedrooms, chef's style kitchens, a screened porch, and some will have finished basements. The farmhouse style exteriors are accented with painted brick, cedar beams, board and batten siding, and front patios invite you to have a cup of coffee in the morning.

## 4707 Trussville Clay Road, Lot#2

## 4723 Trussville Clay Road, Lot#4