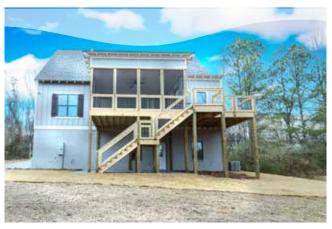

Cahaba Farms offers 10 executive homes on estate size lots which back up to Cahaba River. The homes have different floor plans with 3-4 bedrooms, chef's style kitchens, a screened porch, and some will have finished basements. The farmhouse style exteriors are accented with painted brick, cedar beams, board and batten siding, and front patios invite you to have a cup of coffee in the morning.

The popular modern farmhouse style is married to highest building standards with the latest energy-efficiency. Open floor plans feature hardwood floors and chef's dream kitchen with farmhouse sink, subway tiles, and oversized quartz water fall island which makes southern hospitality a true delight. Interior architectural details such as the distressed wood vaulted ceilings, shiplap walls or barn doors add to the warm farmhouse feel of the homes. Screened porches call for a weekend party while watching your favorite team scoring touchdowns or enjoying a glass of wine at sunset above your 2-3 acre backyard.