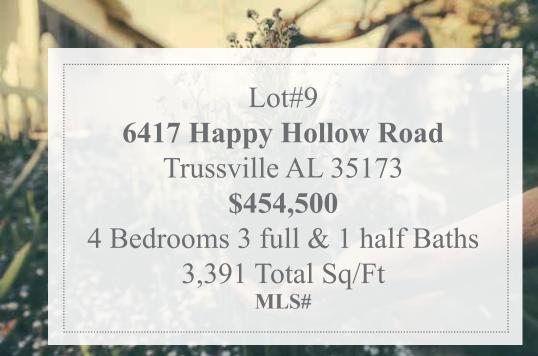

pm. Call them to schedule your private showing of Cahaba Farms today!

## Highlights

10 homes

Cahaba Farms will feature 10
executive custom built homes
from our
Modern Farmhouse Collection

Homes are built on 2-3 Acre lots backing up to Cahaba River with plenty of land and nature to enjoy

Estate Lots

Modern Farmhouse

Cahaba Farms offers the best of modern and old fashioned style and craftsmanship

Sliding barndoors
Shiplap
Quartz counter tops
Waterfall island
Reclaimed wood
Vaulted ceilings
Screened porches

**Features** 

Lifestyle

Cahaba Farms offers relaxed lifestyle on estate lot on Cahaba River in a convenient part of Trussville

www.tower-homes.com











## 4707 Trussville Clay Road, Lot#2

























## 4723 Trussville Clay Road, Lot#4































# 6417 Happy Holow Rd, Lot#9

























#### **Meet the Builder**

S Woodridge GARDENDALE, AL



Price Hightower began Tower Homes with an unwavering commitment to excellence. Twenty-one years later, his integrity, determination and vision to be the best home building company in the state of Alabama has led to over 1,000 new homes sold and a matchless home-buying experience. From land development to commercial building to residential construction, his goal has always been to build "WOW!"

Tower Homes has learned how to construct the best houses around while making home ownership easy for you! Price believes a home is where your story begins. His commitment to his homelife, family and faith have been integral parts of his success in the building industry. His superior