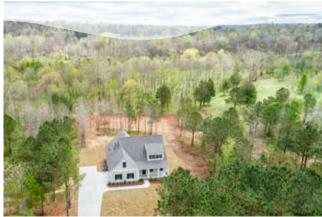

Cahaba Farms offers 10 executive homes on estate size lots which back up to Cahaba River. The homes have different floor plans with 3-4 bedrooms, chef's style kitchens, a screened porch, and some will have finished basements. The farmhouse style exteriors are accented with painted brick, cedar beams, board and batten siding, and front patios invite you to have a cup of coffee in the morning.

## Highlights

10 homes

Cahaba Farms will feature 10
executive custom built homes
from our
Modern Farmhouse Collection

Homes are built on 2-3 Acre lots backing up to Cahaba River with plenty of land and nature to enjoy