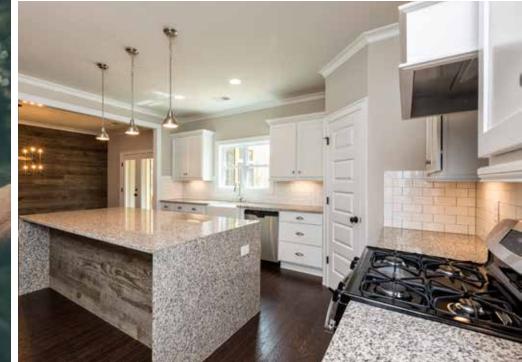

The popular modern farmhouse style is married to highest building standards with the latest energy-efficiency. Open floor plans feature hardwood floors and chef's dream kitchen with farmhouse sink, subway tiles, and oversized quartz water fall island which makes southern hospitality a true delight. Interior architectural details such as the distressed wood vaulted ceilings, shiplap walls or barn doors add to the warm farmhouse feel of the homes. Screened porches call for a weekend party while watching your favorite team scoring touchdowns or enjoying a glass of wine at sunset above your 2-3 acre backyard.

Estate Lots

Modern Farmhouse

Cahaba Farms offers the best of modern and old fashioned style and craftsmanship

Sliding barndoors
Shiplap
Quartz counter tops
Waterfall island
Reclaimed wood
Vaulted ceilings
Screened porches