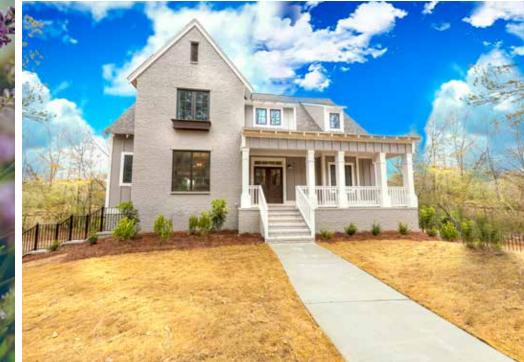

Cahaba Farms offers 10 executive homes on estate size lots which back up to Cahaba River. The homes have different floor plans with 3-4 bedrooms, chef's style kitchens, a screened porch, and some will have finished basements. The farmhouse style exteriors are accented with painted brick, cedar beams, board and batten siding, and front patios invite you to have a cup of coffee in the morning.

The popular modern farmhouse style is married to highest building standards with the latest energy-efficiency. Open floor plans feature hardwood floors and chef's dream kitchen with farmhouse sink, subway tiles, and oversized quartz water fall island which makes southern hospitality a true delight. Interior architectural details such as the distressed wood vaulted ceilings, shiplap walls or barn doors add to the warm farmhouse feel of the homes. Screened porches call for a weekend party while watching your favorite team scoring touchdowns or enjoying a glass of wine at sunset above your 2-3 acre backyard.

## 4707 Trussville Clay Road, Lot#2