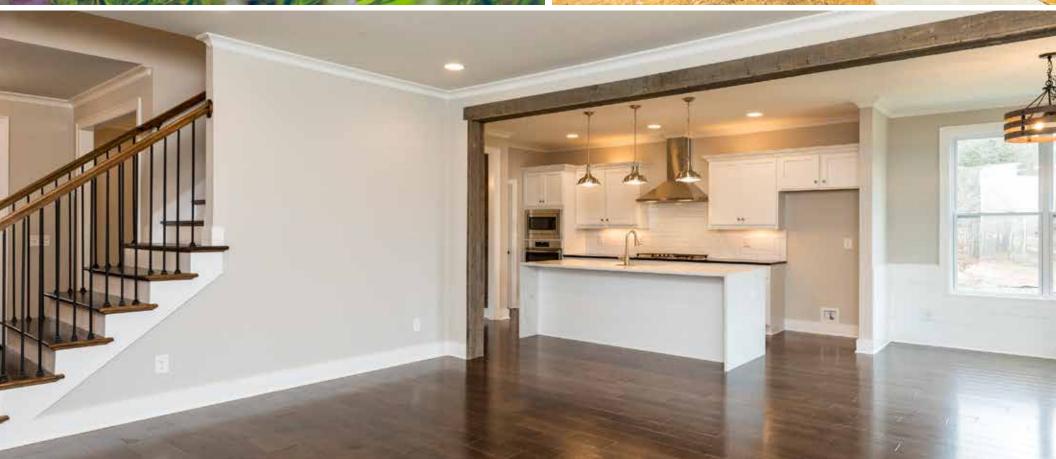

The popular modern farmhouse style is married to highest building standards with the latest energy-efficiency. Open floor plans feature hardwood floors and chef's dream kitchen with farmhouse sink, subway tiles, and oversized quartz water fall island which makes southern hospitality a true delight. Interior architectural details such as the distressed wood vaulted ceilings, shiplap walls or barn doors add to the warm farmhouse feel of the homes. Screened porches call for a weekend party while watching your favorite team scoring touchdowns or enjoying a glass of wine at sunset above your 2-3 acre backyard.