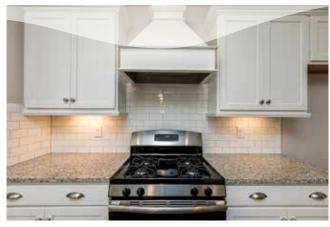

The popular modern farmhouse style is married to highest building standards with the latest energy-efficiency. Open floor plans feature hardwood floors and chef's dream kitchen with farmhouse sink, subway tiles, and oversized quartz water fall island which makes southern hospitality a true delight. Interior architectural details such as the distressed wood vaulted ceilings, shiplap walls or barn doors add to the warm farmhouse feel of the homes. Screened porches call for a weekend party while watching your favorite team scoring touchdowns or enjoying a glass of wine at sunset above your 2-3 acre backyard.

Estate Lots

Modern Farmhouse

Cahaba Farms offers the best of modern and old fashioned style and craftsmanship

Sliding barndoors
Shiplap
Quartz counter tops
Waterfall island
Reclaimed wood
Vaulted ceilings
Screened porches