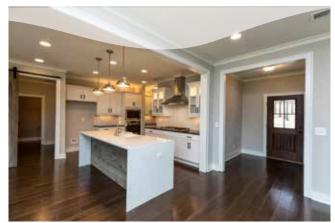

The popular modern farmhouse style is married to highest building standards with the latest energy-efficiency. Open floor plans feature hardwood floors and chef's dream kitchen with farmhouse sink, subway tiles, and oversized quartz water fall island which makes southern hospitality a true delight. Interior architectural details such as the distressed wood vaulted ceilings, shiplap walls or barn doors add to the warm farmhouse feel of the homes. Screened porches call for a weekend party while watching your favorite team scoring touchdowns or enjoying a glass of wine at sunset above your 2-3 acre backyard.

Estate Lots

Modern Farmhouse

Cahaba Farms offers the best of modern and old fashioned style and craftsmanship

Sliding barndoors
Shiplap
Quartz counter tops
Waterfall island
Reclaimed wood
Vaulted ceilings
Screened porches