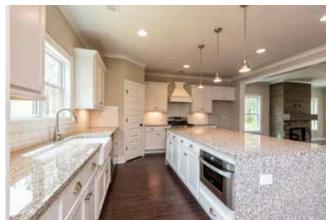

The popular modern farmhouse style is married to highest building standards with the latest energy-efficiency. Open floor plans feature hardwood floors and chef's dream kitchen with farmhouse sink, subway tiles, and oversized quartz water fall island which makes southern hospitality a true delight. Interior architectural details such as the distressed wood vaulted ceilings, shiplap walls or barn doors add to the warm farmhouse feel of the homes. Screened porches call for a weekend party while watching your favorite team scoring touchdowns or enjoying a glass of wine at sunset above your 2-3 acre backyard.