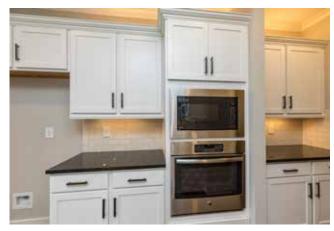

The popular modern farmhouse style is married to highest building standards with the latest energy-efficiency. Open floor plans feature hardwood floors and chef's dream kitchen with farmhouse sink, subway tiles, and oversized quartz water fall island which makes southern hospitality a true delight. Interior architectural details such as the distressed wood vaulted ceilings, shiplap walls or barn doors add to the warm farmhouse feel of the homes. Screened porches call for a weekend party while watching your favorite team scoring touchdowns or enjoying a glass of wine at sunset above your 2-3 acre backyard.

Estate Lots

Modern Farmhouse

Cahaba Farms offers the best of modern and old fashioned style and craftsmanship

Sliding barndoors
Shiplap
Quartz counter tops
Waterfall island
Reclaimed wood
Vaulted ceilings
Screened porches