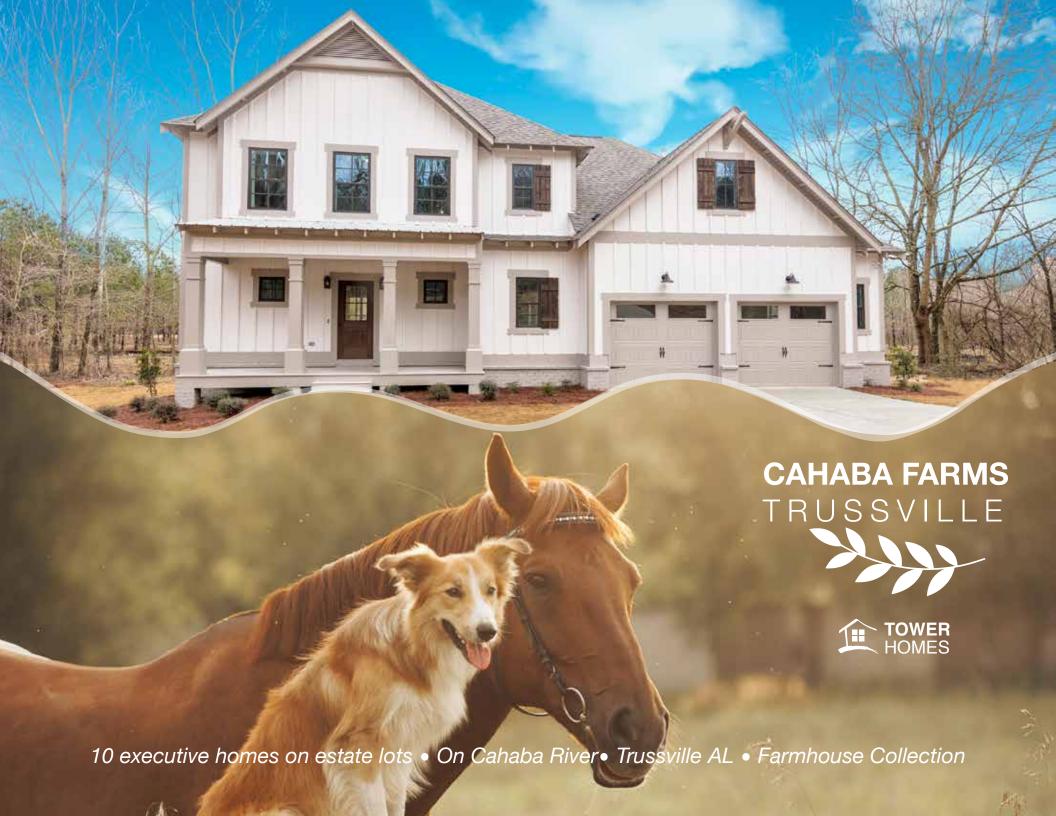

### Cahaba Farms

#### 10 Executive homes on Cahaba River

Do you dream of a home on a beautiful piece of land, where you can have horses, make bonfire under the starry night or simply have plenty of space for the kids to play hide and seek, ride four wheelers or swim at Cahaba River?

Cahaba Farms offers 10 executive homes on estate size lots which back up to Cahaba River. The homes have different floor plans with 3-4 bedrooms, chef's style kitchens, a screened porch, and some will have finished basements. The farmhouse style exteriors are accented with painted brick, cedar beams, board and batten siding, and front patios invite you to have a cup of coffee in the morning.