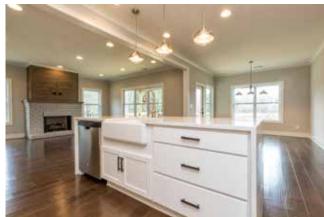

The popular modern farmhouse style is married to highest building standards with the latest energy-efficiency. Open floor plans feature hardwood floors and chef's dream kitchen with farmhouse sink, subway tiles, and oversized quartz water fall island which makes southern hospitality a true delight. Interior architectural details such as the distressed wood vaulted ceilings, shiplap walls or barn doors add to the warm farmhouse feel of the homes. Screened porches call for a weekend party while watching your favorite team scoring touchdowns or enjoying a glass of wine at sunset above your 2-3 acre backyard.

Estate Lots

Modern Farmhouse

Cahaba Farms offers the best of modern and old fashioned style and craftsmanship

Sliding barndoors
Shiplap
Quartz counter tops
Waterfall island
Reclaimed wood
Vaulted ceilings
Screened porches