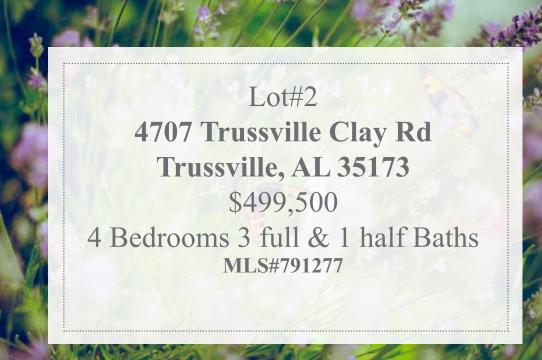

of the 10 homes are finished and available to move in. Tower Homes Agents host Open House each Saturday and Sunday from 2 pm-4 pm. Call them to schedule your private showing of Cahaba Farms today!

## Highlights

10 homes

Cahaba Farms will feature 10
executive custom built homes
from our
Modern Farmhouse Collection

Homes are built on 2-3 Acre lots backing up to Cahaba River with plenty of land and nature to enjoy

Estate Lots

Modern Farmhouse

Cahaba Farms offers the best of modern and old fashioned style and craftsmanship

Sliding barndoors
Shiplap
Quartz counter tops
Waterfall island
Reclaimed wood
Vaulted ceilings
Screened porches

**Features** 

Lifestyle

Cahaba Farms offers relaxed lifestyle on estate lot on Cahaba River in a convenient part of Trussville

www.tower-homes.com











## 4707 Trussville Clay Road, Lot#2

























## 4723 Trussville Clay Road, Lot#4































# 6417 Happy Holow Rd, Lot#9

























#### **Meet the Builder**

S Woodridge GARDENDALE, AL



Price Hightower began Tower Homes with an unwavering commitment to excellence. Twenty-one years later, his integrity, determination and vision to be the best home building company in the state of Alabama has led to over 1,000 new homes sold and a matchless home-buying experience. From land development to commercial building to residential construction, his goal has always been to build "WOW!"

Tower Homes has learned how to construct the best houses around while making home ownership easy for you! Price believes a home is where your story begins.