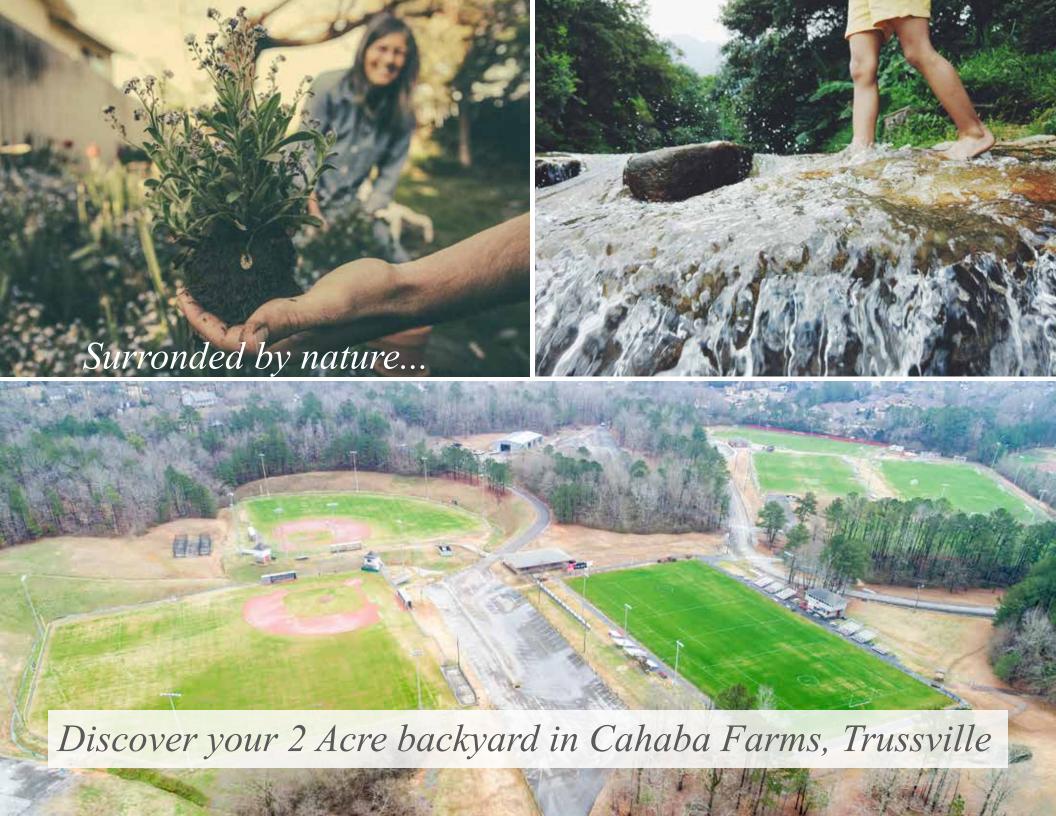

#### 10 Executive homes on Cahaba River

Do you dream of a home on a beautiful piece of land, where you can have horses, make bonfire under the starry night or simply have plenty of space for the kids to play hide and seek, ride four wheelers or swim at Cahaba River?

## Highlights

10 homes

Cahaba Farms will feature 10
executive custom built homes
from our
Modern Farmhouse Collection

Homes are built on 2-3 Acre lots backing up to Cahaba River with plenty of land and nature to enjoy

**Features** 

Lifestyle

Cahaba Farms offers relaxed lifestyle on estate lot on Cahaba River in a convenient part of Trussville

www.tower-homes.com