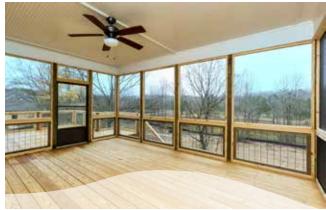

The popular modern farmhouse style is married to highest building standards with the latest energy-efficiency. Open floor plans feature hardwood floors and chef's dream kitchen with farmhouse sink, subway tiles, and oversized quartz water fall island which makes southern hospitality a true delight. Interior architectural details such as the distressed wood vaulted ceilings, shiplap walls or barn doors add to the warm farmhouse feel of the homes. Screened porches call for a weekend party while watching your favorite team scoring touchdowns or enjoying a glass of wine at sunset above your 2-3 acre backyard.