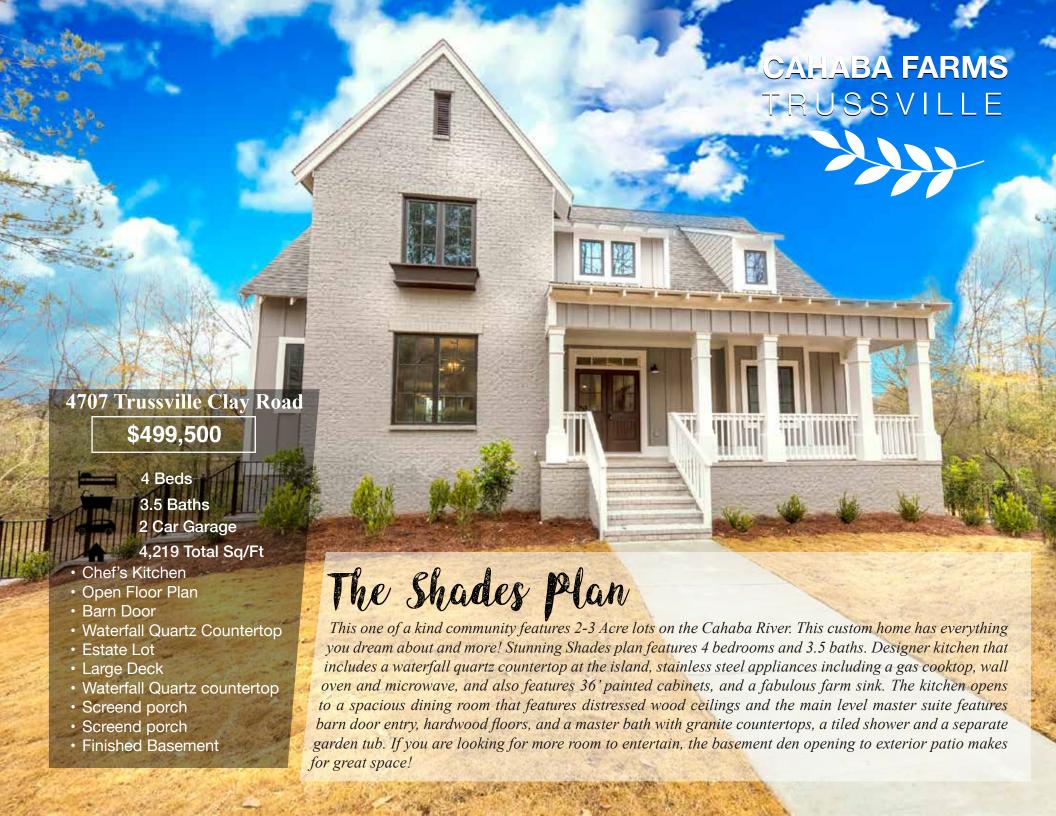

## 4707 Trussville Clay Road, Lot#2

Cahaba Farms offers 10 executive homes on estate size lots which back up to Cahaba River. The homes have different floor plans with 3-4 bedrooms, chef's style kitchens, a screened porch, and some will have finished basements. The farmhouse style exteriors are accented with painted brick, cedar beams, board and batten siding, and front patios invite you to have a cup of coffee in the morning.

The popular modern farmhouse style is married to highest building standards with the latest energy-efficiency. Open floor plans feature hardwood floors and chef's dream kitchen with farmhouse sink, subway tiles, and oversized quartz water fall island which makes southern hospitality a true delight. Interior architectural details such as the distressed wood vaulted ceilings, shiplap walls or barn doors add to the warm farmhouse feel of the homes. Screened porches call for a weekend party while watching your favorite team scoring touchdowns or enjoying a glass of wine at sunset above your 2-3 acre backyard.