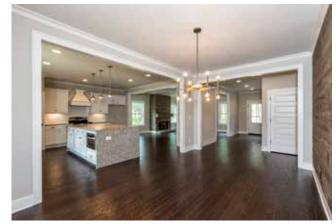

The popular modern farmhouse style is married to highest building standards with the latest energy-efficiency. Open floor plans feature hardwood floors and chef's dream kitchen with farmhouse sink, subway tiles, and oversized quartz water fall island which makes southern hospitality a true delight. Interior architectural details such as the distressed wood vaulted ceilings, shiplap walls or barn doors add to the warm farmhouse feel of the homes. Screened porches call for a weekend party while watching your favorite team scoring touchdowns or enjoying a glass of wine at sunset above your 2-3 acre backyard.