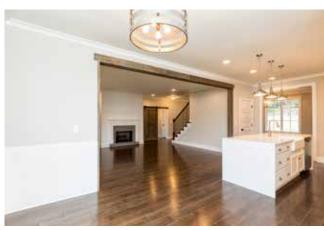

The popular modern farmhouse style is married to highest building standards with the latest energy-efficiency. Open floor plans feature hardwood floors and chef's dream kitchen with farmhouse sink, subway tiles, and oversized quartz water fall island which makes southern hospitality a true delight. Interior architectural details such as the distressed wood vaulted ceilings, shiplap walls or barn doors add to the warm farmhouse feel of the homes. Screened porches call for a weekend party while watching your favorite team scoring touchdowns or enjoying a glass of wine at sunset above your 2-3 acre backyard.