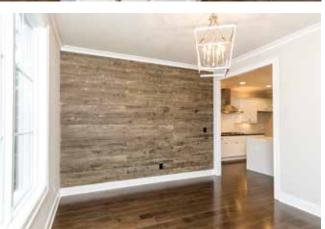

Cahaba Farms offers 10 executive homes on estate size lots which back up to Cahaba River. The homes have different floor plans with 3-4 bedrooms, chef's style kitchens, a screened porch, and some will have finished basements. The farmhouse style exteriors are accented with painted brick, cedar beams, board and batten siding, and front patios invite you to have a cup of coffee in the morning.

The popular modern farmhouse style is married to highest building standards with the latest energy-efficiency. Open floor plans feature hardwood floors and chef's dream kitchen with farmhouse sink, subway tiles, and oversized quartz water fall island which makes southern hospitality a true delight. Interior architectural details such as the distressed wood vaulted ceilings, shiplap walls or barn doors add to the warm farmhouse feel of the homes. Screened porches call for a weekend party while watching your favorite team scoring touchdowns or enjoying a glass of wine at sunset above your 2-3 acre backyard.