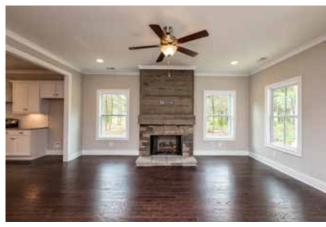

Cahaba Farms offers 10 executive homes on estate size lots which back up to Cahaba River. The homes have different floor plans with 3-4 bedrooms, chef's style kitchens, a screened porch, and some will have finished basements. The farmhouse style exteriors are accented with painted brick, cedar beams, board and batten siding, and front patios invite you to have a cup of coffee in the morning.

The popular modern farmhouse style is married to highest building standards with the latest energy-efficiency. Open floor plans feature hardwood floors and chef's dream kitchen with farmhouse sink, subway tiles, and oversized quartz water fall island which makes southern hospitality a true delight. Interior architectural details such as the distressed wood vaulted ceilings, shiplap walls or barn doors add to the warm farmhouse feel of the homes. Screened porches call for a weekend party while watching your favorite team scoring touchdowns or enjoying a glass of wine at sunset above your 2-3 acre backyard.