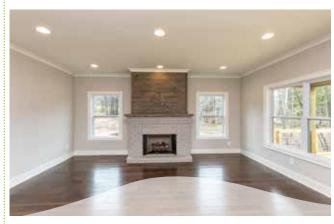

The popular modern farmhouse style is married to highest building standards with the latest energy-efficiency. Open floor plans feature hardwood floors and chef's dream kitchen with farmhouse sink, subway tiles, and oversized quartz water fall island which makes southern hospitality a true delight. Interior architectural details such as the distressed wood vaulted ceilings, shiplap walls or barn doors add to the warm farmhouse feel of the homes. Screened porches call for a weekend party while watching your favorite team scoring touchdowns or enjoying a glass of wine at sunset above your 2-3 acre backyard.