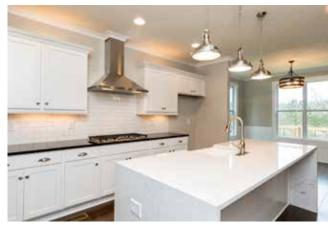

The popular modern farmhouse style is married to highest building standards with the latest energy-efficiency. Open floor plans feature hardwood floors and chef's dream kitchen with farmhouse sink, subway tiles, and oversized quartz water fall island which makes southern hospitality a true delight. Interior architectural details such as the distressed wood vaulted ceilings, shiplap walls or barn doors add to the warm farmhouse feel of the homes. Screened porches call for a weekend party while watching your favorite team scoring touchdowns or enjoying a glass of wine at sunset above your 2-3 acre backyard.

Estate Lots

Modern Farmhouse

Cahaba Farms offers the best of modern and old fashioned style and craftsmanship

Sliding barndoors
Shiplap
Quartz counter tops
Waterfall island
Reclaimed wood
Vaulted ceilings
Screened porches