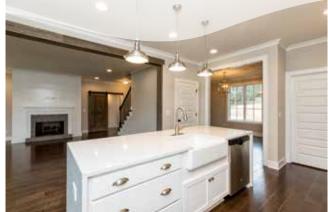

The popular modern farmhouse style is married to highest building standards with the latest energy-efficiency. Open floor plans feature hardwood floors and chef's dream kitchen with farmhouse sink, subway tiles, and oversized quartz water fall island which makes southern hospitality a true delight. Interior architectural details such as the distressed wood vaulted ceilings, shiplap walls or barn doors add to the warm farmhouse feel of the homes. Screened porches call for a weekend party while watching your favorite team scoring touchdowns or enjoying a glass of wine at sunset above your 2-3 acre backyard.

Estate Lots

Modern Farmhouse

Cahaba Farms offers the best of modern and old fashioned style and craftsmanship

Sliding barndoors
Shiplap
Quartz counter tops
Waterfall island
Reclaimed wood
Vaulted ceilings
Screened porches