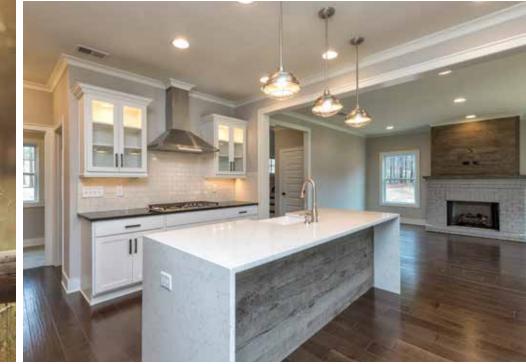

The popular modern farmhouse style is married to highest building standards with the latest energy-efficiency. Open floor plans feature hardwood floors and chef's dream kitchen with farmhouse sink, subway tiles, and oversized quartz water fall island which makes southern hospitality a true delight. Interior architectural details such as the distressed wood vaulted ceilings, shiplap walls or barn doors add to the warm farmhouse feel of the homes. Screened porches call for a weekend party while watching your favorite team scoring touchdowns or enjoying a glass of wine at sunset above your 2-3 acre backyard.

Estate Lots

Modern Farmhouse

Cahaba Farms offers the best of modern and old fashioned style and craftsmanship

Sliding barndoors
Shiplap
Quartz counter tops
Waterfall island
Reclaimed wood
Vaulted ceilings
Screened porches