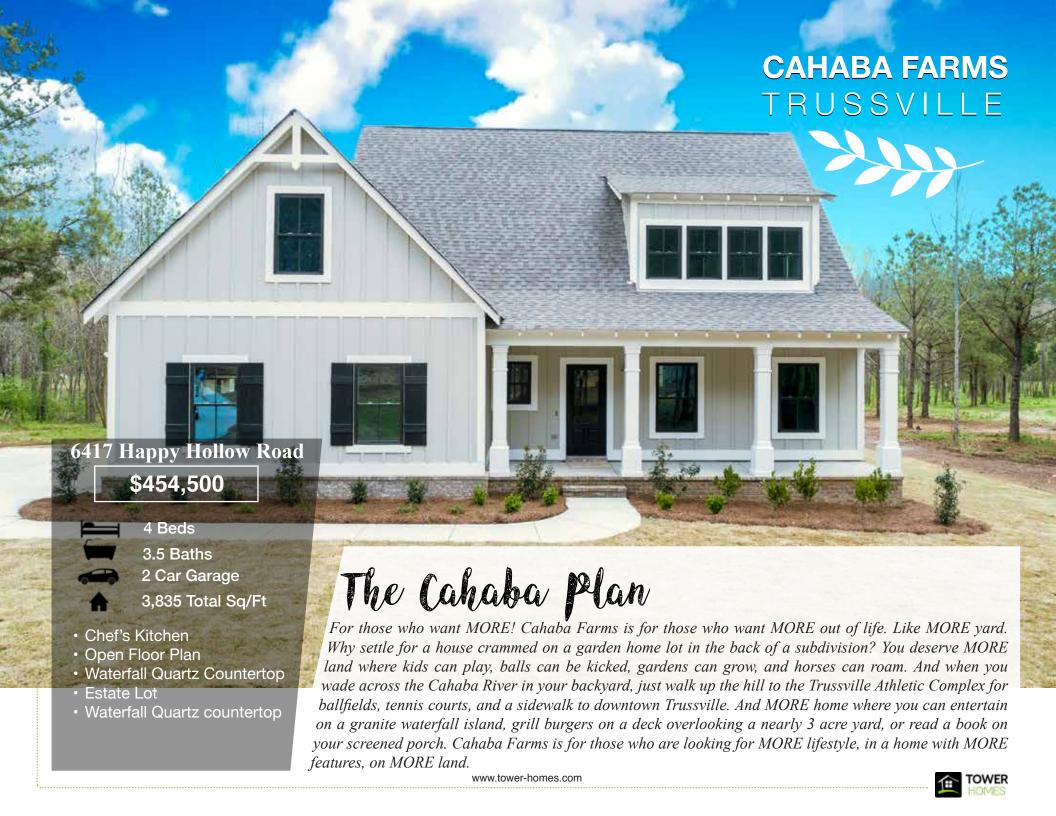

# 6417 Happy Holow Rd, Lot#9

Cahaba Farms offers 10 executive homes on estate size lots which back up to Cahaba River. The homes have different floor plans with 3-4 bedrooms, chef's style kitchens, a screened porch, and some will have finished basements. The farmhouse style exteriors are accented with painted brick, cedar beams, board and batten siding, and front patios invite you to have a cup of coffee in the morning.

The popular modern farmhouse style is married to highest building standards with the latest energy-efficiency. Open floor plans feature hardwood floors and chef's dream kitchen with farmhouse sink, subway tiles, and oversized quartz water fall island which makes southern hospitality a true delight. Interior architectural details such as the distressed wood vaulted ceilings, shiplap walls or barn doors add to the warm farmhouse feel of the homes. Screened porches call for a weekend party while watching your favorite team scoring touchdowns or enjoying a glass of wine at sunset above your 2-3 acre backyard.