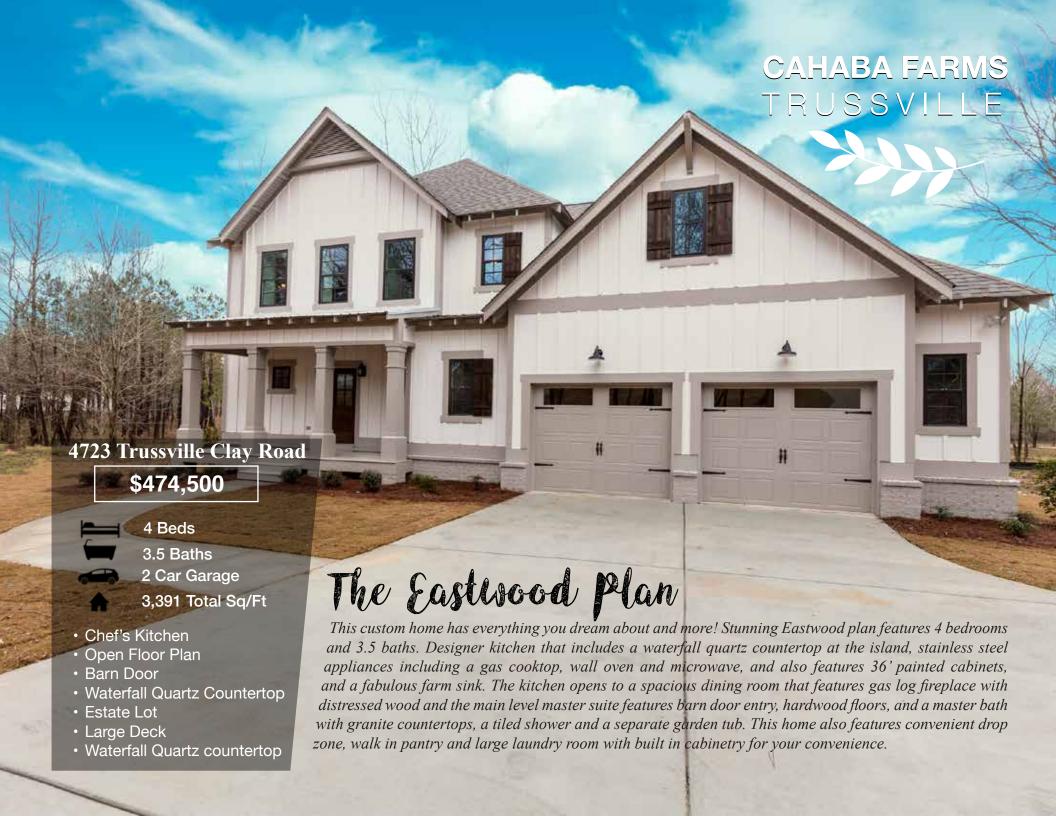

## 4723 Trussville Clay Road, Lot#4

Cahaba Farms offers 10 executive homes on estate size lots which back up to Cahaba River. The homes have different floor plans with 3-4 bedrooms, chef's style kitchens, a screened porch, and some will have finished basements. The farmhouse style exteriors are accented with painted brick, cedar beams, board and batten siding, and front patios invite you to have a cup of coffee in the morning.

The popular modern farmhouse style is married to highest building standards with the latest energy-efficiency. Open floor plans feature hardwood floors and chef's dream kitchen with farmhouse sink, subway tiles, and oversized quartz water fall island which makes southern hospitality a true delight. Interior architectural details such as the distressed wood vaulted ceilings, shiplap walls or barn doors add to the warm farmhouse feel of the homes. Screened porches call for a weekend party while watching your favorite team scoring touchdowns or enjoying a glass of wine at sunset above your 2-3 acre backyard.