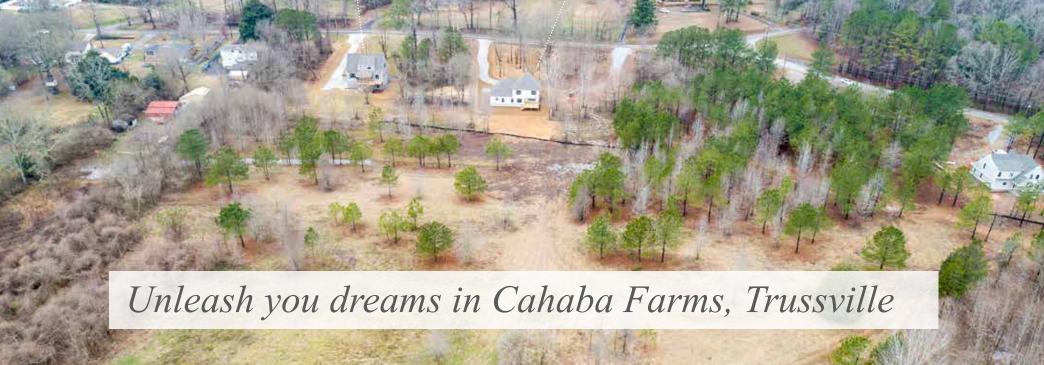

Opportunities like this don't come often. When Price Hightower, a seasoned land developer and homebuilder, scouted this unique property located off the Happy Hollow Rd and Trussville Clay Rd, in Trussville, he knew that Cahaba Farms will be a one of a kind community, which will allow its residents to live a relaxed lifestyle in Trussville.

Cahaba Farms offers 10 executive homes on estate size lots which back up to Cahaba River. The homes have different floor plans with 3-4 bedrooms, chef's style kitchens, a screened porch, and some will have finished basements. The farmhouse style exteriors are accented with painted brick, cedar beams, board and batten siding, and front patios invite you to have a cup of coffee in the morning.