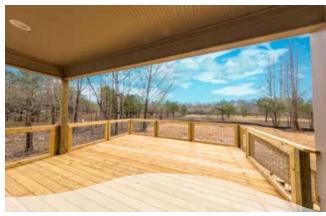

The popular modern farmhouse style is married to highest building standards with the latest energy-efficiency. Open floor plans feature hardwood floors and chef's dream kitchen with farmhouse sink, subway tiles, and oversized quartz water fall island which makes southern hospitality a true delight. Interior architectural details such as the distressed wood vaulted ceilings, shiplap walls or barn doors add to the warm farmhouse feel of the homes. Screened porches call for a weekend party while watching your favorite team scoring touchdowns or enjoying a glass of wine at sunset above your 2-3 acre backyard.