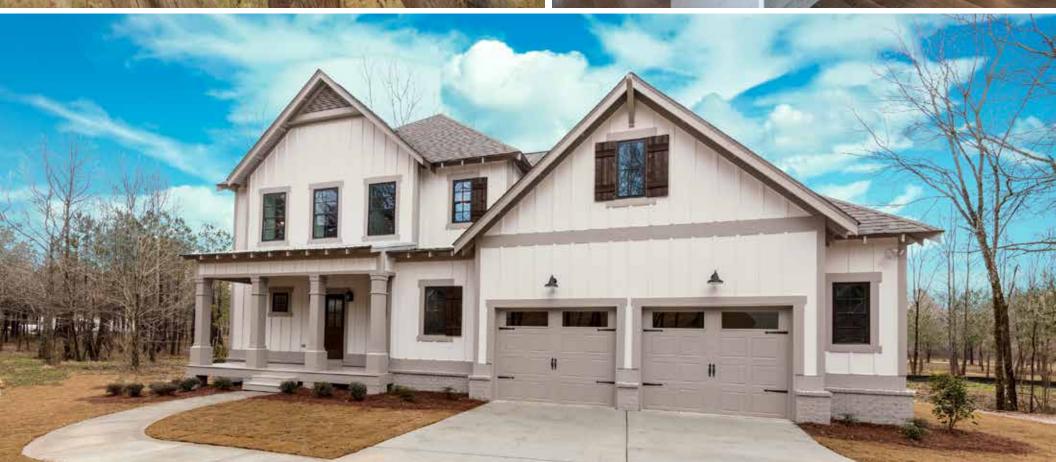

Cahaba Farms offers 10 executive homes on estate size lots which back up to Cahaba River. The homes have different floor plans with 3-4 bedrooms, chef's style kitchens, a screened porch, and some will have finished basements. The farmhouse style exteriors are accented with painted brick, cedar beams, board and batten siding, and front patios invite you to have a cup of coffee in the morning.

## 4723 Trussville Clay Road, Lot#4