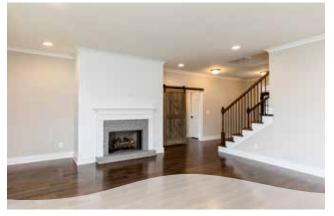

Cahaba Farms offers 10 executive homes on estate size lots which back up to Cahaba River. The homes have different floor plans with 3-4 bedrooms, chef's style kitchens, a screened porch, and some will have finished basements. The farmhouse style exteriors are accented with painted brick, cedar beams, board and batten siding, and front patios invite you to have a cup of coffee in the morning.

The popular modern farmhouse style is married to highest building standards with the latest energy-efficiency. Open floor plans feature hardwood floors and chef's dream kitchen with farmhouse sink, subway tiles, and oversized quartz water fall island which makes southern hospitality a true delight. Interior architectural details such as the distressed wood vaulted ceilings, shiplap walls or barn doors add to the warm farmhouse feel of the homes. Screened porches call for a weekend party while watching your favorite team scoring touchdowns or enjoying a glass of wine at sunset above your 2-3 acre backyard.