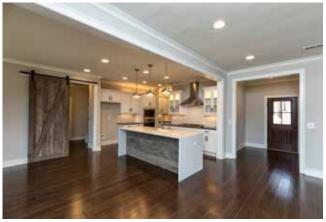

The popular modern farmhouse style is married to highest building standards with the latest energy-efficiency. Open floor plans feature hardwood floors and chef's dream kitchen with farmhouse sink, subway tiles, and oversized quartz water fall island which makes southern hospitality a true delight. Interior architectural details such as the distressed wood vaulted ceilings, shiplap walls or barn doors add to the warm farmhouse feel of the homes. Screened porches call for a weekend party while watching your favorite team scoring touchdowns or enjoying a glass of wine at sunset above your 2-3 acre backyard.

Estate Lots

Modern Farmhouse

Cahaba Farms offers the best of modern and old fashioned style and craftsmanship

Sliding barndoors
Shiplap
Quartz counter tops
Waterfall island
Reclaimed wood
Vaulted ceilings
Screened porches