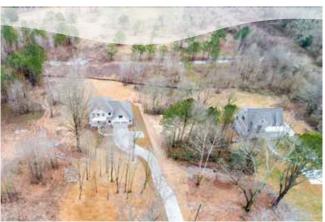

Cahaba Farms offers 10 executive homes on estate size lots which back up to Cahaba River. The homes have different floor plans with 3-4 bedrooms, chef's style kitchens, a screened porch, and some will have finished basements. The farmhouse style exteriors are accented with painted brick, cedar beams, board and batten siding, and front patios invite you to have a cup of coffee in the morning.

## Highlights

10 homes

Cahaba Farms will feature 10
executive custom built homes
from our
Modern Farmhouse Collection

Homes are built on 2-3 Acre lots backing up to Cahaba River with plenty of land and nature to enjoy