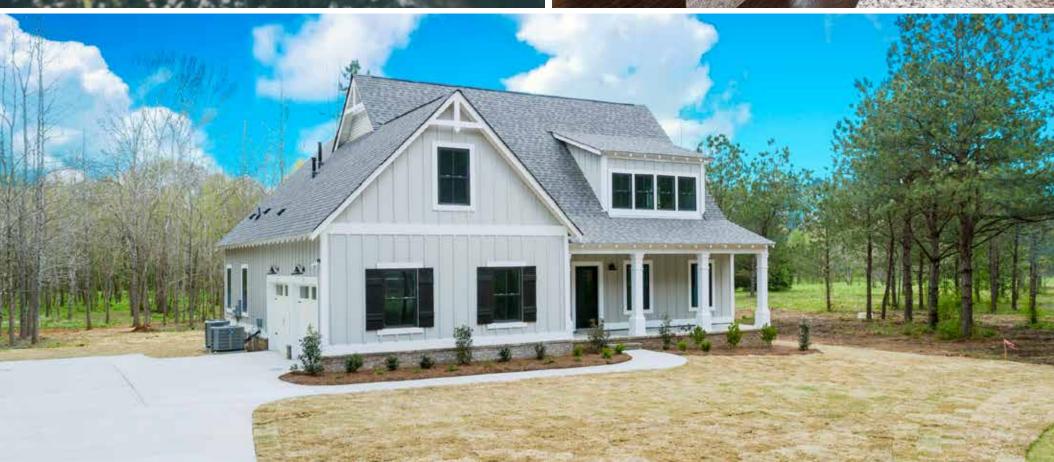

Cahaba Farms offers 10 executive homes on estate size lots which back up to Cahaba River. The homes have different floor plans with 3-4 bedrooms, chef's style kitchens, a screened porch, and some will have finished basements. The farmhouse style exteriors are accented with painted brick, cedar beams, board and batten siding, and front patios invite you to have a cup of coffee in the morning.

The popular modern farmhouse style is married to highest building standards with the latest energy-efficiency. Open floor plans feature hardwood floors and chef's dream kitchen with farmhouse sink, subway tiles, and oversized quartz water fall island which makes southern hospitality a true delight. Interior architectural details such as the distressed wood vaulted ceilings, shiplap walls or barn doors add to the warm farmhouse feel of the homes. Screened porches call for a weekend party while watching your favorite team scoring touchdowns or enjoying a glass of wine at sunset above your 2-3 acre backyard.