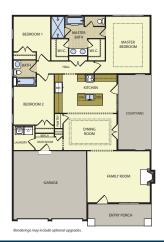

#### **BROWNING**

3/4 Bedrooms

2 Bathrooms

2-Car Garage

2-Story

enderings may include optional upgrades.