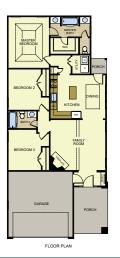

### **HAMILTON (2 elevations)**

3/4 Bedrooms

2 Bathrooms

2-Car Garage

1/2-Story