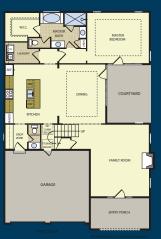

#### **BROWNING**

3/4 Bedrooms

2 Bathrooms

2-Car Garage

2-Story

enderings may include optional upgrades.