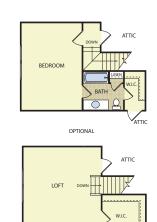

### **HAMILTON (2 elevations)**

3/4 Bedrooms

2 Bathrooms

2-Car Garage

1/2-Story