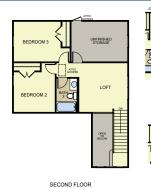

#### **BROOKE (4 elevations)**

3 Bedrooms

2 Bathrooms

2-Car Garage

1-Story

4 Bedrooms

3 Bathrooms

2-Car Garage

2-Stories

OPTIONAL