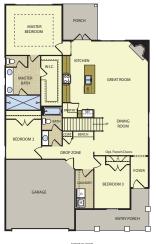

### **HAMILTON (2 elevations)**

3/4 Bedrooms

2 Bathrooms

2-Car Garage

1/2-Story