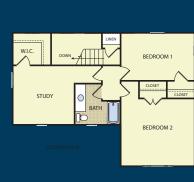

#### **BROWNING**

3/4 Bedrooms

2 Bathrooms

2-Car Garage

2-Story

enderings may include optional upgrades.