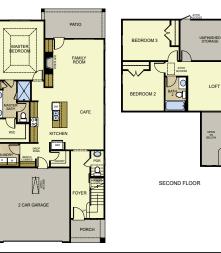

OPT. BEDROOM 4

UPPER LEVEL PLAN

1-Story íīì

FIRST FLOOR PLAN

\*The renderings and floor plans above are artistic concepts. Details and dimensions may vary, as well as standard and optional features.