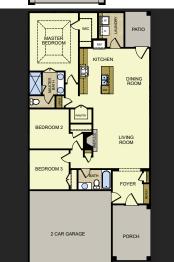

OPT. BEDROOM 4

UPPER LEVEL PLAN

1-Story íīì

FIRST FLOOR PLAN

\*The renderings and floor plans above are artistic concepts. Details and dimensions may vary, as well as standard and optional features.