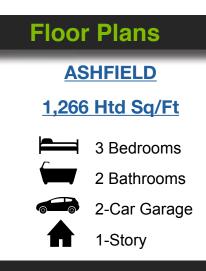

granite/guartz countertops

designer light fixtures

5 and a half inch base boards

Open floor plan

stamless steel appliances

<u>ASHFORD</u> <u>1,384 Htd Sq/Ft</u>

3 Bedrooms
2 Bathrooms
2-Car Garage
1-Story

0 d