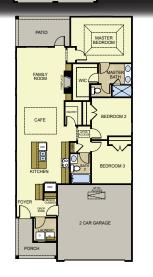

OPT. BEDROOM 4

UPPER LEVEL PLAN

1-Story íīì

FIRST FLOOR PLAN

\*The renderings and floor plans above are artistic concepts. Details and dimensions may vary, as well as standard and optional features.