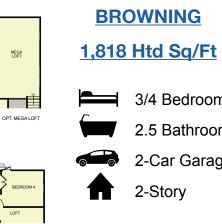

OPT. BEDROOM 4

UPPER LEVEL PLAN

1-Story íīì

FIRST FLOOR PLAN

\*The renderings and floor plans above are artistic concepts. Details and dimensions may vary, as well as standard and optional features.