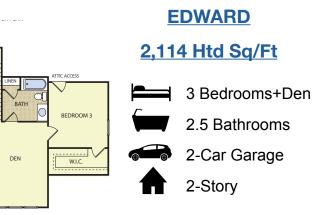

OPT. BEDROOM 4

UPPER LEVEL PLAN

1-Story íīì

FIRST FLOOR PLAN

\*The renderings and floor plans above are artistic concepts. Details and dimensions may vary, as well as standard and optional features.