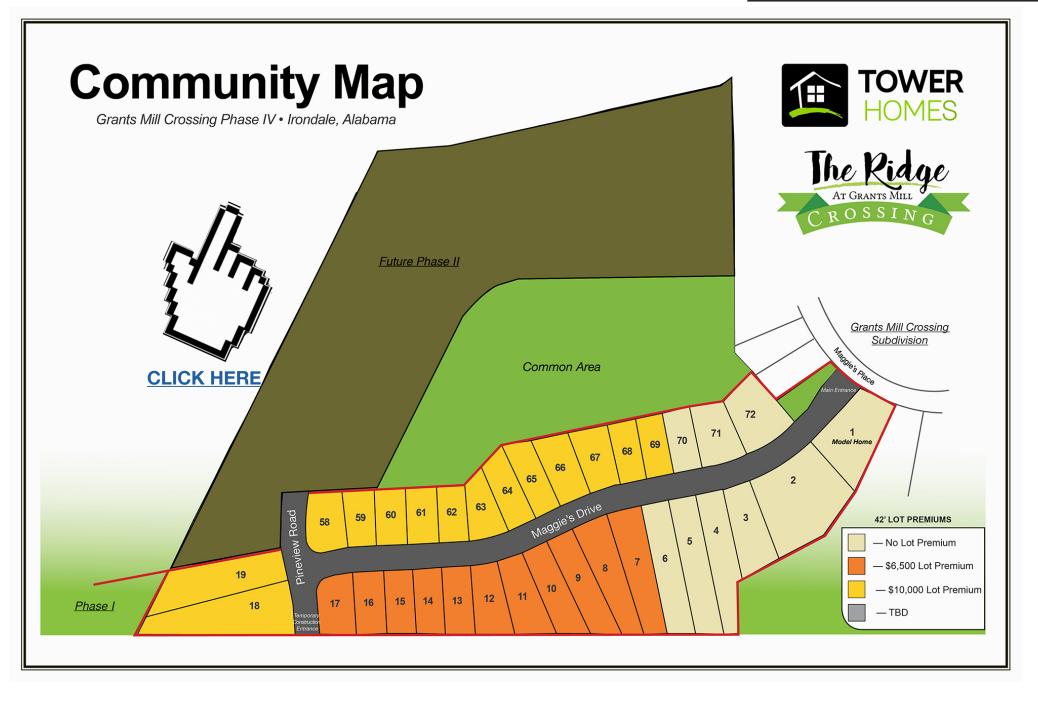

This new phase of 72 single family homes offers a unique living experience starting in the \$250s. A prime location awaits you in the hills of Irondale, Alabama – with breathtaking views, premium lots, and brand new Tower Homes floor plans. Residents here will enjoy comfortable privacy, along with easy access to everything Birmingham has to offer. Minutes away are Shuttlesworth airport, downtown Bham, University of Alabama at Birmingham, The Summit shopping center, and more. Discover the lifestyle growing in Irondale, and find your home at The Ridge in Grants Mill Crossing.