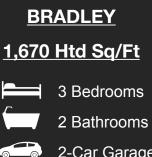

granite/guartz countertops

designer light fixtures

5 and a half inch base boards

Open floor plan

stamless steel appliances

<u>ASHFORD</u> <u>1,384 Htd Sq/Ft</u>

3 Bedrooms
2 Bathrooms
2-Car Garage
1-Story

0 d