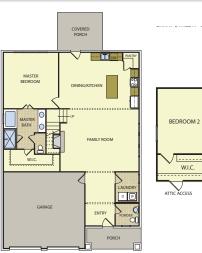

OPT. BEDROOM 4

UPPER LEVEL PLAN

1-Story íīì

FIRST FLOOR PLAN

\*The renderings and floor plans above are artistic concepts. Details and dimensions may vary, as well as standard and optional features.